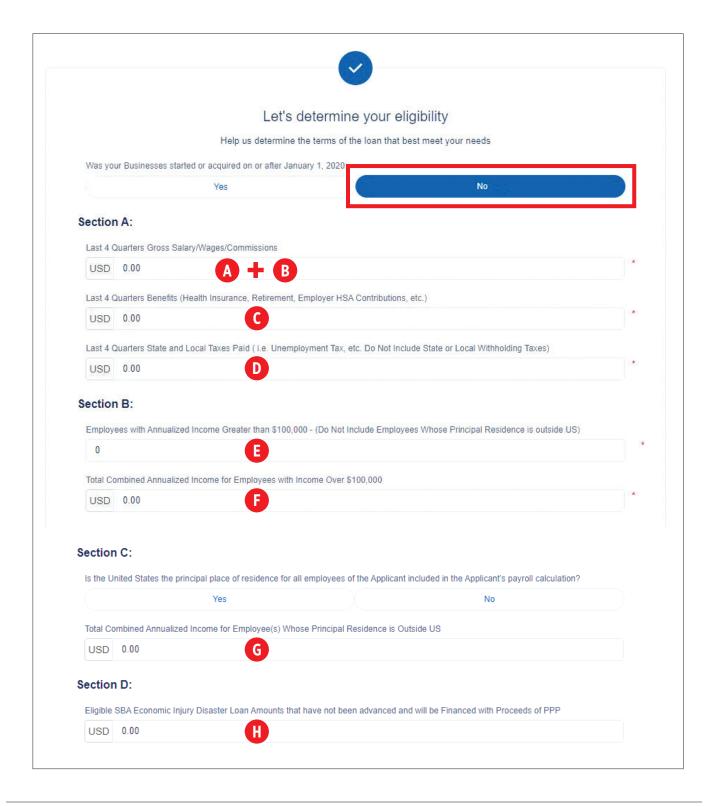

Due to Limitations within our SBA PPP Online Application, the loan amount will not be calculated correctly for partnership applications. Please enter the information from the spreadsheet on the indicated fields within the online application.

# **ONLINE APPLICATION**