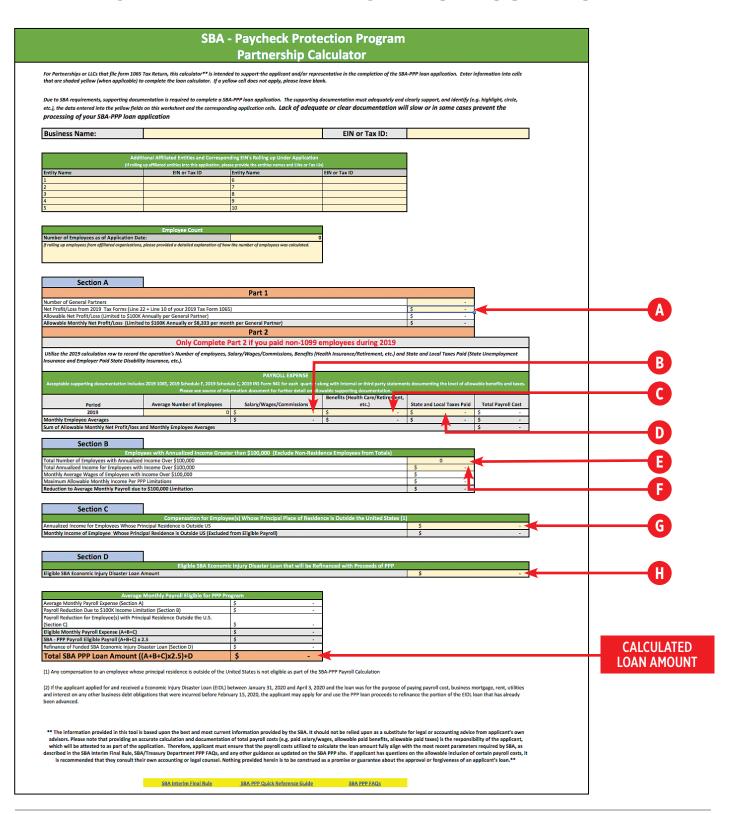

Due to Limitations within our SBA PPP Online Application, the loan amount will not be calculated correctly for partnership applications. Please enter the information from the spreadsheet on the indicated fields within the online application.

AAC will adjust your loan amount in the online application, prior to submission to SBA, to match the amount documented within the spreadsheet calculator you provide.

When beginning to complete the provided SBA PPP Application Loan Calculation Spreadsheet, make sure you select the "Partnership SBA-PPP Loan" tab.