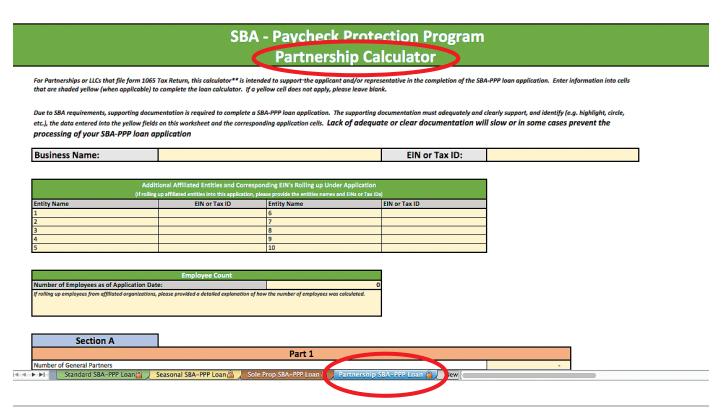

AAC will adjust your loan amount in the online application, prior to submission to SBA, to match the amount documented within the spreadsheet calculator you provide.

When beginning to complete the provided SBA PPP Application Loan Calculation Spreadsheet, make sure you select the "Partnership SBA-PPP Loan" tab.