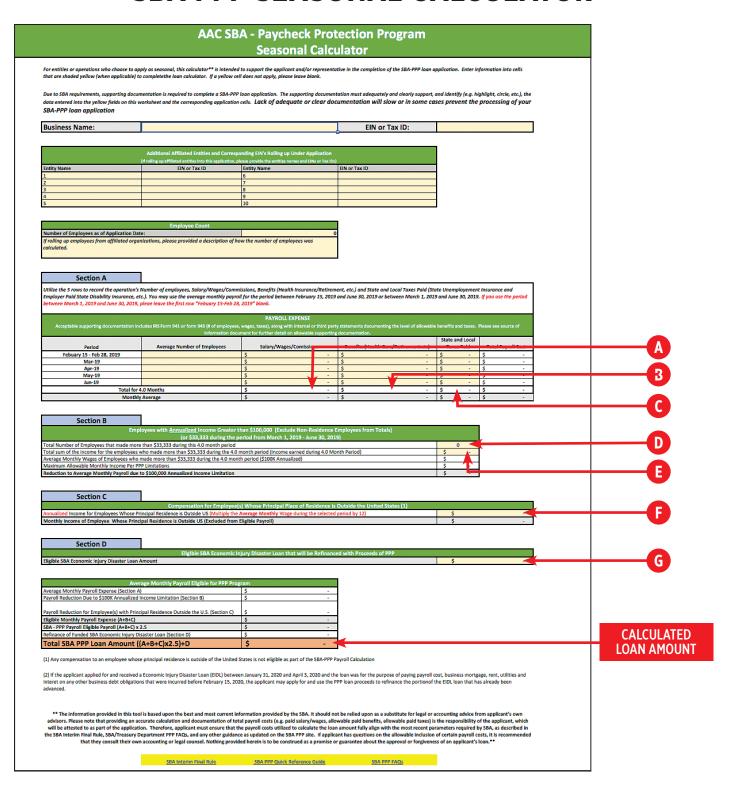

## AAC SBA - Paychock Protection Program Seasonal Calculator For entities or operations who choose to apply as seasonal, this calculator\*\* is intended to support the applicant a that are shaded yellow (when applicable) to completethe loan calculator. If a yellow cell does not apply, please leave blank Due to SBA requirements, supporting documentation is required to complete a SBA-PPP loan application. The supporting documentation must adequately and clearly support, and identify (e.g. highlight, circle, etc.), the data entered into the yellow fields on this worksheet and the corresponding application cells. Lack of adequate or clear documentation will slow or in some cases prevent the processing of your SBA-PPP loan application EIN or Tax ID: **Business Name: Entity Name** EIN or Tax ID **Entity Name** EIN or Tax ID umber of Employees as of Application Date: Section A Itilize the 5 rows to record the operation's Number of employees, Salary/Wages/Commissions, Benefits (Health Insurance/Retirement, etc.) and State and Local Taxes Paid (State Unempla Employer Paid State Disability Insurance, etc.). You may use the average monthly payroll for the period between February 15, 2019 and June 30, 2019 or between March 1, 2019 and June 30, 2019 or between March 1, 2019 and June 30, 2019. If you use the period reen March 1, 2019 and June 30, 2019, pleae Seasonal SBA-PPP Loan

#### SBA PPP SEASONAL CALCULATOR