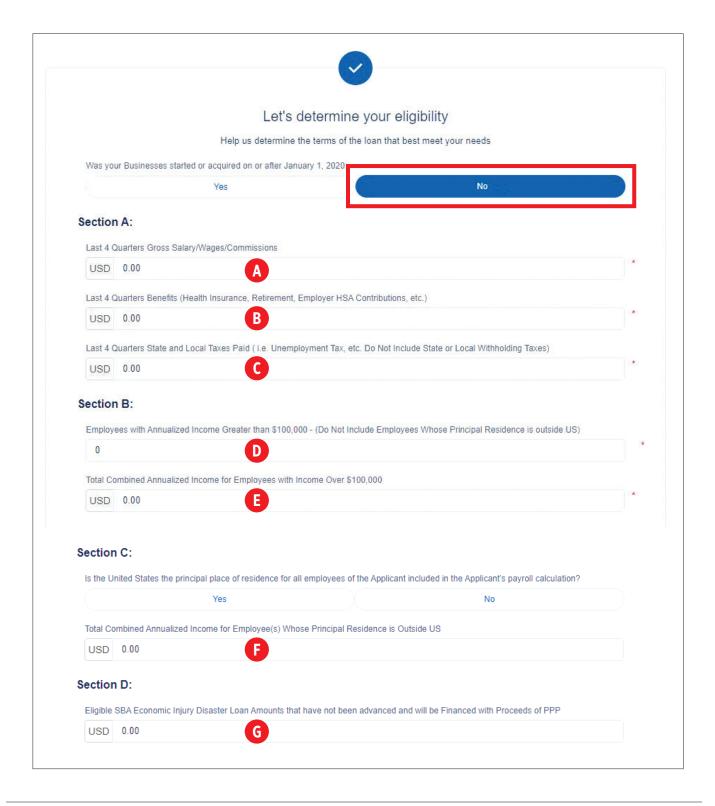

### SBA PPP SEASONAL APPLICATION

The screenshots below provide guidance on the completion of our SBA PPP online loan application for applicants who will submit an application for seasonal business.

Due to Limitations within our SBA PPP Online Application, the loan amount will not be calculated correctly for seasonal applications. Please enter the information from the spreadsheet on the indicated fields within the online application.

AAC will adjust your loan amount in the online application, prior to submission to SBA, to match the amount documented within the spreadsheet calculator you provide.

When beginning to complete the provided SBA PPP Application Loan Calculation Spreadsheet, make sure you select the "Seasonal SBA-PPP Loan" tab.

## SBA PPP SEASONAL APPLICATION

# **ONLINE APPLICATION**